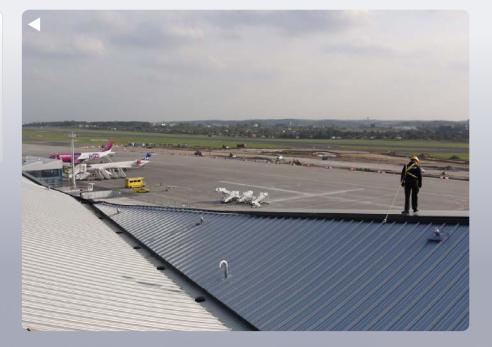

### Frankfurt Airport, Frankfurt

ManSafe® cable systems rooftop system for general maintenance of a terminal building.