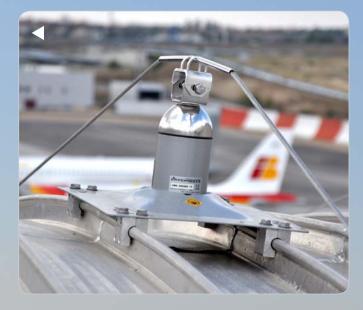

## Barajas Airport, Madrid

Constant Force<sup>®</sup> post system specified for the terminal building.

C.L.

HDQ

Installed by Kobbeco.