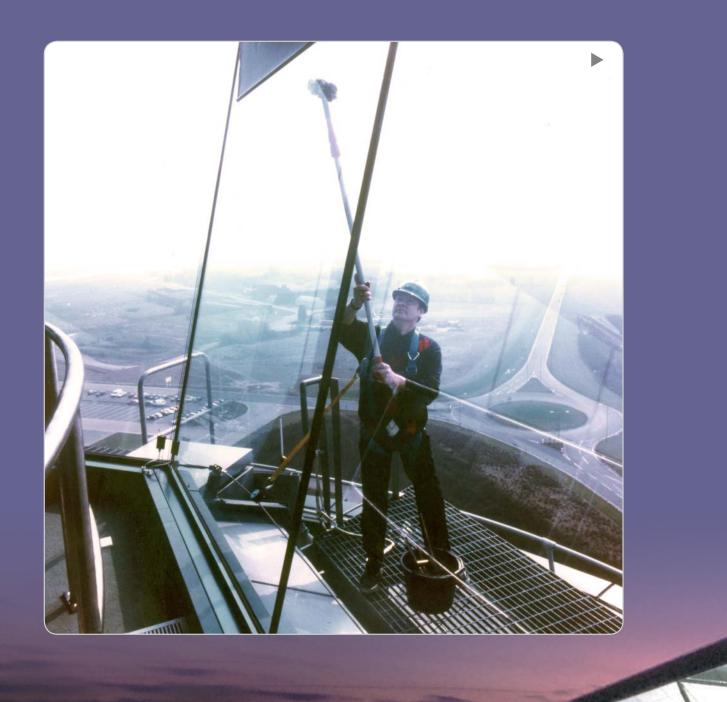

#### Stansted Airport, London

ManSafe® cable system specified for the traffic control tower.