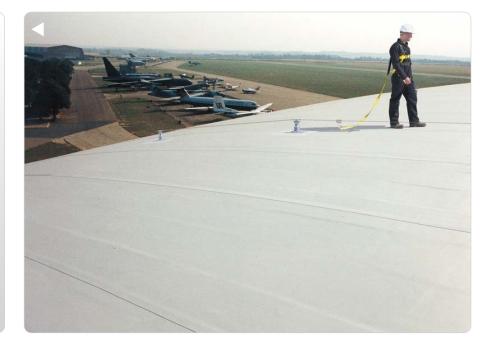

#### **Duxford Air Museum,** Cambridge

Constant Force<sup>®</sup> post system specified for the Museum roof.