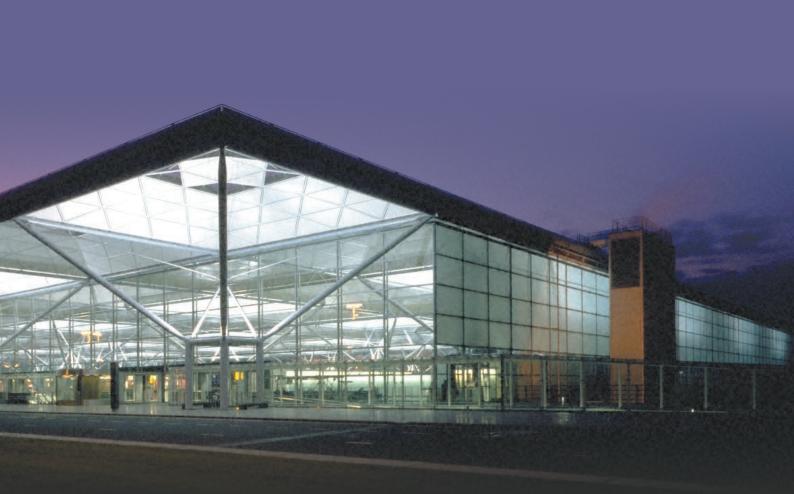

#### Schiphol Airport, Amsterdam

Constant Force<sup>®</sup> post system specified for the terminal building.

Installed by EuroSafe Solutions and Patina.

LWO 19091