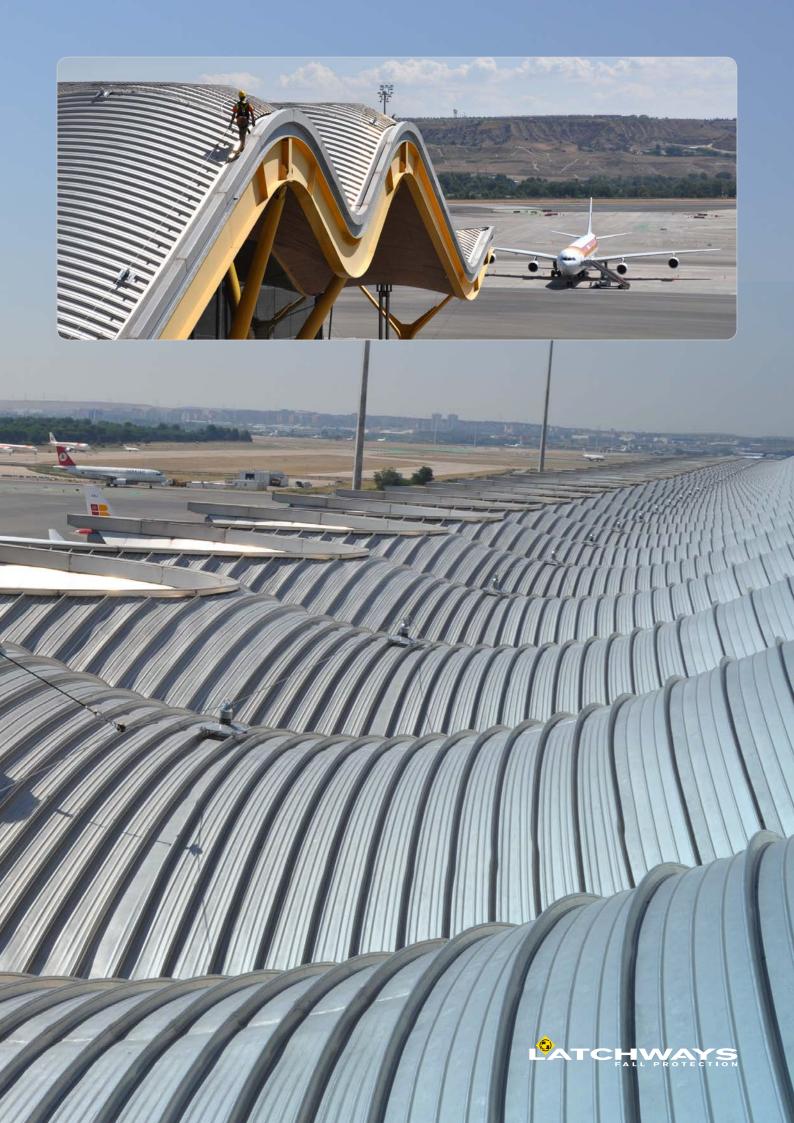

## Barajas Airport, Madrid

Constant Force<sup>®</sup> post system specified for the terminal building.

C.L.

HDQ

Installed by Kobbeco.