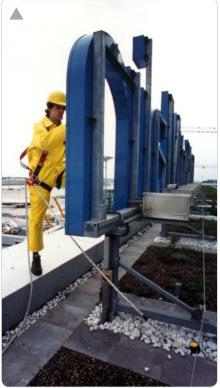

## Barajas Airport, Madrid

Constant Force<sup>®</sup> post system specified for the terminal building.

C.L.

HDQ

Installed by Kobbeco.