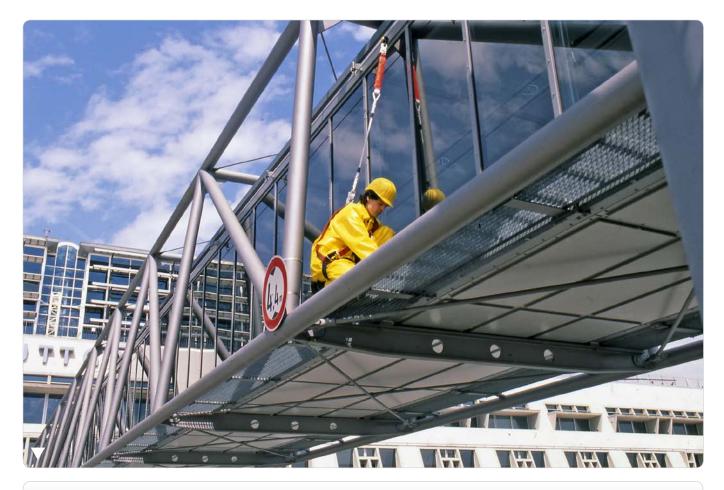

#### Schiphol Airport, Amsterdam

Constant Force<sup>®</sup> post system specified for the terminal building.

Installed by EuroSafe Solutions and Patina.

LWO 19091

#### **Gdansk Airport,** Gdansk

Constant Force® post system specified for the terminal building.

Installed by Totem Safety

EM

## Barajas Airport, Madrid

Constant Force<sup>®</sup> post system specified for the terminal building.

C.L.

HDQ

Installed by Kobbeco.