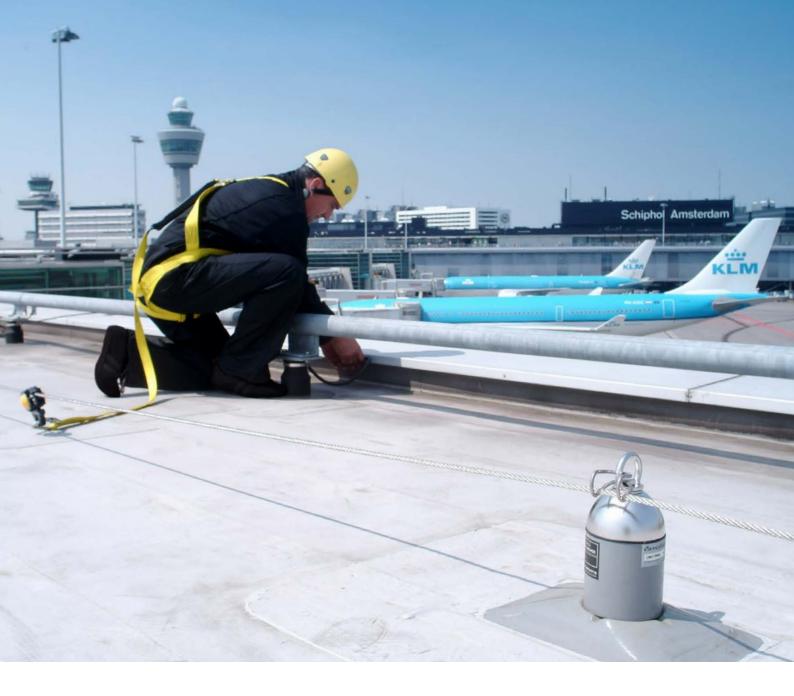

#### Schiphol Airport, Amsterdam

Constant Force<sup>®</sup> post system specified for the terminal building.

Installed by EuroSafe Solutions and Patina.

LWO 19091