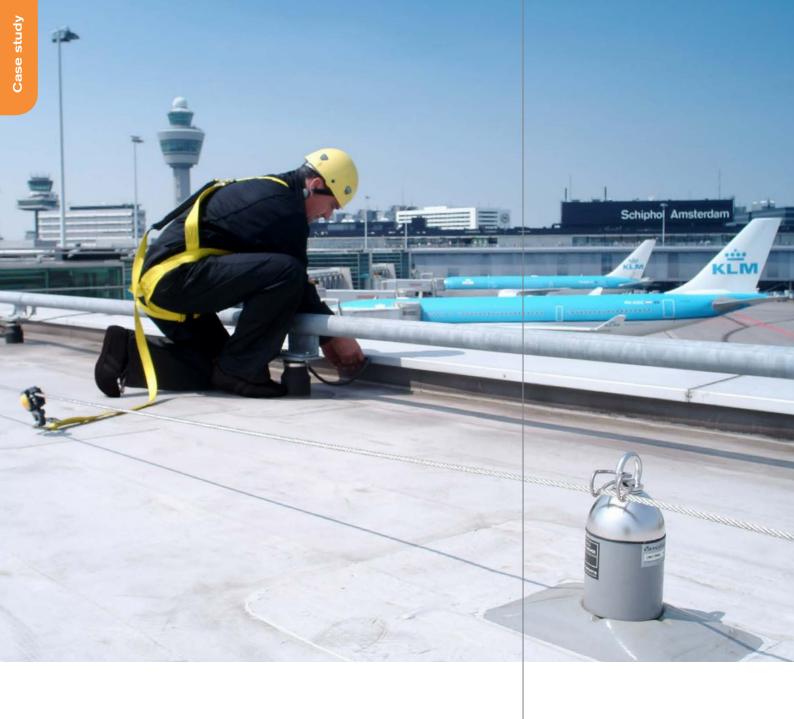

#### Schiphol Airport, Amsterdam

Constant Force<sup>®</sup> post system specified for the terminal building.

Installed by EuroSafe Solutions and Patina.

LWO 19091